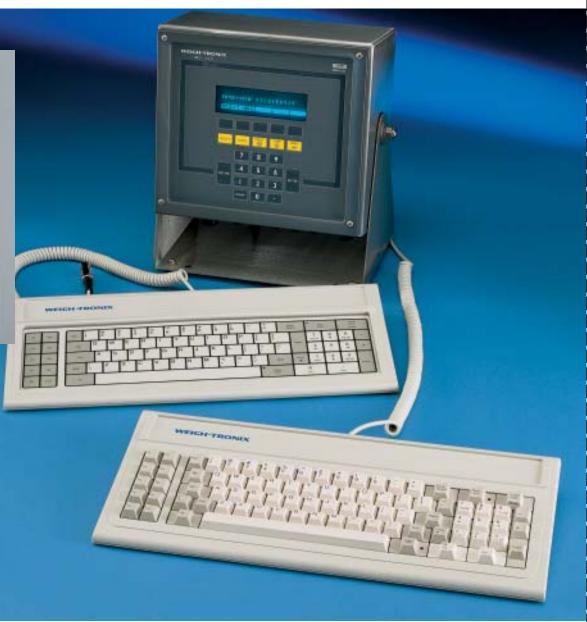

## WI-130 Alpha-numeric Key-boards

Speed data entry to the WI-130 Indicator with one of three optional alpha-numeric keyboards: the StanKey for normal settings, the TufKey 1 with spill resistent key membrane, and the TufKey 2 panel-mount version. One-year warranty applies.