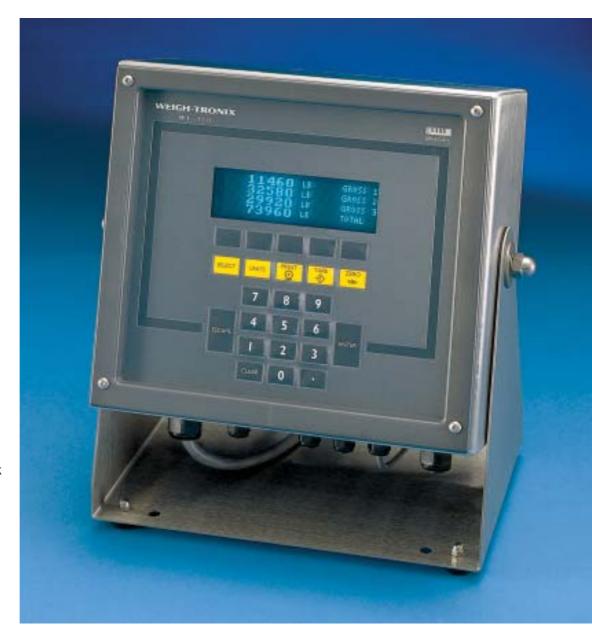

## WI-130 Multi-Scale

The fully programmable WI-130 Indicator is the natural choice for multi-scale applications. Its bright, vacuum fluorescent display supplies readings for up to four independent weight systems simultaneously. As a truck scale indicator, it can provide readouts of each platform and a system total.

With other multi-scale applications, you can ask the WI-130 to display single scale readings in one-inch high digits. Then program a soft key to switch the readout from one scale to the next.