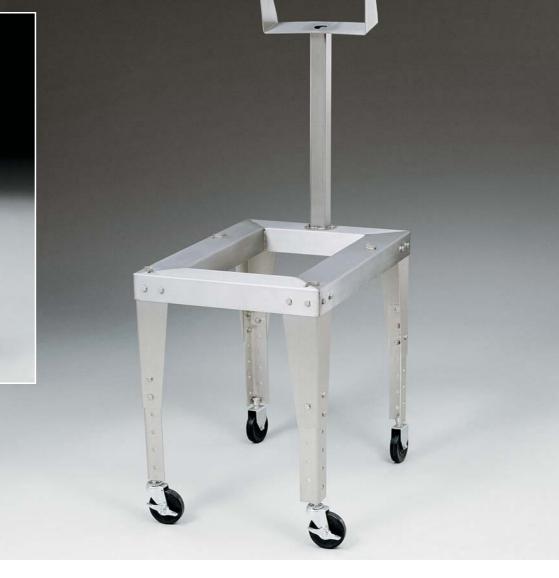

#### Features and benefits

Adjustable platform heights—From 24 to 34 inches. Assures maximum operator comfort.

**Moveable indicator**—Indicator post rotates 360° in 45° increments. The indicator adjusts up and down for diminished glare and best reading angle.

**Stainless steel construction**—Meets USDA food processing requirements. Easily withstands washdown. Note: Casters are zinc plated and approved by the National Sanitation Foundation (NSF).

Long life—Rugged construction and heavy duty casters, 150% overload capacity extend the life and add value to the bench scale cart.

Locking front casters—Provide convenience, safety and stability.