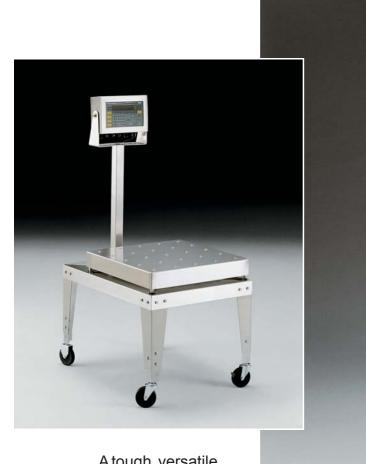

## Avery Weigh-Tronix

A tough, versatile cart that makes scales easier to move and faster to set up for maximum operator convenience.

#### **Diamond Series Bench Scale Cart**

Designed to be tough, convenient, adjustable

#### Features and benefits

Adjustable platform heights—From 24 to 34 inches. Assures maximum operator comfort.

**Moveable indicator**—Indicator post rotates 360° in 45° increments. The indicator adjusts up and down for diminished glare and best reading angle.