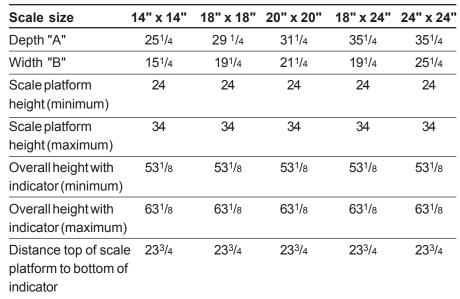

DIM "B"

23

4" Dia

DIM "A"

34" Max 24" Min

Indicator

Stand

Assembly

Bench Scale

0 0

63" Max 53" Min