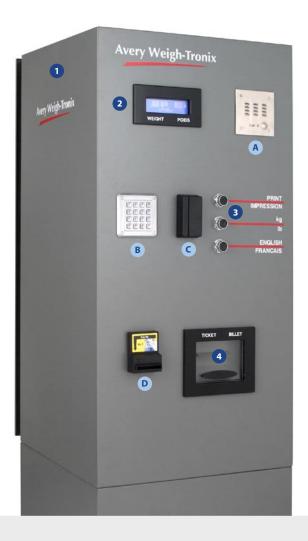

## Standard Features

- 1 Rugged Enclosures Insulated, weatherproof and vandalresistant enclosures with durable powder-finish paint exterior mounted on a variable-height base; vents; locking rear-access door; interior service light; and removable lifting hooks that make handling easy and installation safe.
- 2 Model 1310 Programmable Indicator/Controller –
  Reliable accuracy with the Model 1310 programmable indicator/
  controller, which employs the most advanced technology for
  customizable applications, 8 I/O modules for flexibility, excellent
  readability, digital filtering, battery-backed time-and-date, and
  128K memory.
- 3 Push Button Controls
- 4 High-Quality Printer Reliable printer that features a presenter mechanism to minimize the chance of paper jams and protects transaction slips until taken by driver. Comes with extra-large paper supply to reduce maintenance.

# **Custom Options**

- A Intercom Reliable communication between driver and office.
- Rugged Keypad Both vandal and weather resistant.
- Card Reading System Choose from magnetic, barcode or proximity card-reading systems.
- Currency Acceptor Easily lets driver pay for scale transaction.