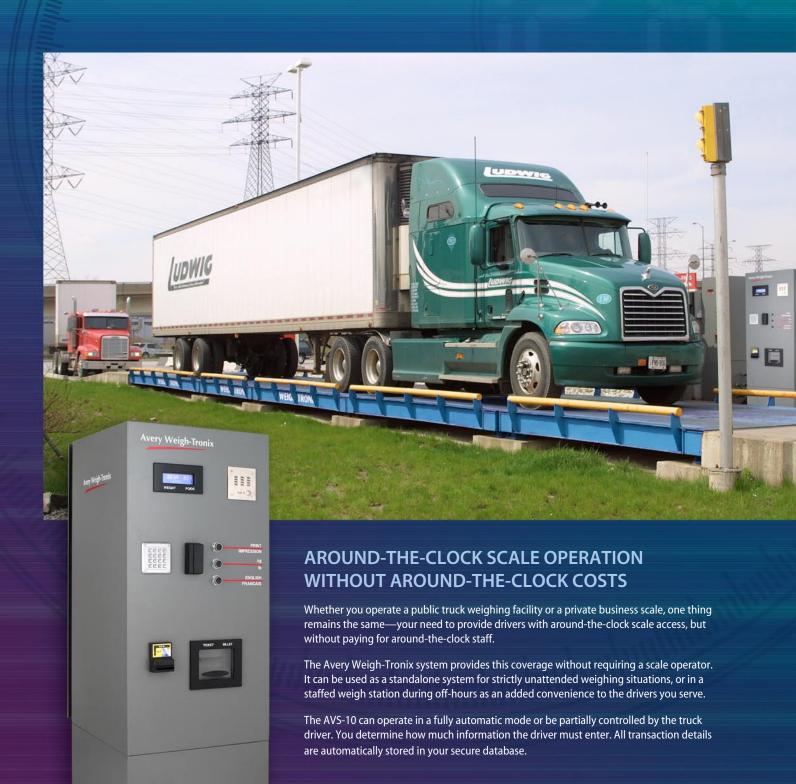

# Avery Weigh-Tronix

AVS-10<sup>™</sup> Automated Vehicle Scale Controls

# **AVS-10 Automated Vehicle Scale Controls**

## With the Avery Weigh-Tronix AVS-10, you can:

- Reduce labor costs by not needing a scale operator.
- Eliminate data entry errors caused by manual entry of information collected at scale.
- Extend scale hours without increasing costs.
- Avoid shutdowns if scheduled staff person does not show up.
- Free up office personnel for other tasks.
- Network to other locations throughout via Ethernet.
- Expand the software as your business grows instead of purchasing expensive new equipment.